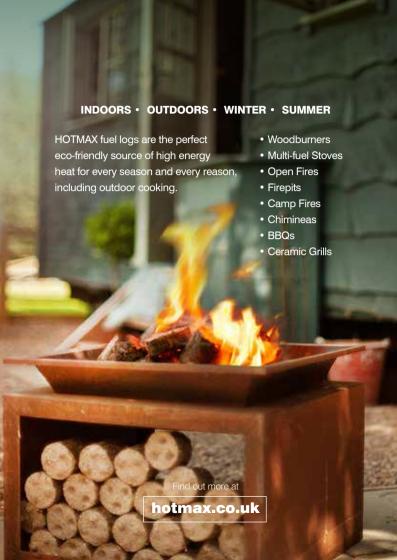

NATURAL • ECO-FRIENDLY • CLEAN & EASY TO USE HIGH ENERGY • LOW EMISSIONS • MINIMAL ASH

## **CLEAN BURNING · CONVENIENT**

HOTMAX wood fuel logs are an ideal source of smokeless heat for your home in winter and for outdoor use in summer.

They're denser, drier and burn cleaner than even the best kiln dried or seasoned hardwood

logs. They're very easy to light and they give you high energy heat very quickly with very low emissions and minimal ash residue.

We make HOTMAX from the dust we extract from the BEDMAX shavings we make for horse bedding. So both products come from 100% natural, renewable UK forestry timber, and the residue from both can be composted after use and returned to the soil.