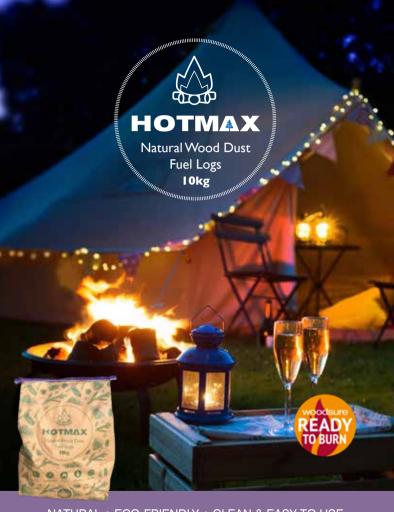

## **HOTMAX**

Natural Wood Dust Fuel Logs

## **CLEAN BURNING · CONVENIENT**

HOTMAX wood fuel logs are an ideal source of smokeless heat for your home in winter and for outdoor use in summer.

They're denser, drier and burn cleaner than even the best kiln dried or seasoned hardwood

logs. They're very easy to light and they give you high energy heat very quickly with very low emissions and minimal ash residue.

We make HOTMAX from the dust we extract from the BEDMAX shavings we make for horse bedding. So both products come from 100% natural, renewable UK forestry timber, and the residue from both can be composted after use and returned to the soil.