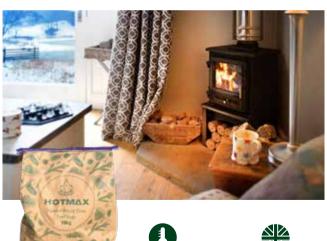

## **CLEAN BURNING · CONVENIENT**

HOTMAX wood fuel logs are an ideal source of smokeless heat for your home in winter and for outdoor use in summer.

They're denser, drier and burn cleaner than even the best kiln dried or seasoned hardwood

logs. They're very easy to light and they give you high energy heat very quickly with very low emissions and minimal ash residue.

We make HOTMAX from the dust we extract from the BEDMAX shavings we make for horse bedding. So both products come from 100% natural, renewable UK forestry timber, and the residue from both can be composted after use and returned to the soil.

## **RENEWABLE • RESPONSIBLE**

HOTMAX logs are made of 100% natural, recycled, compacted softwood dust. They contain no additives or contaminants whatsoever.

For those looking for a truly eco-friendly alternative to imported briquettes or hardwood

logs, HOTMAX offers you a uniquely sustainable British fuel log, in a fully recyclable, compostable or burnable paper sack.

Printed on Carbon Balanced Paper